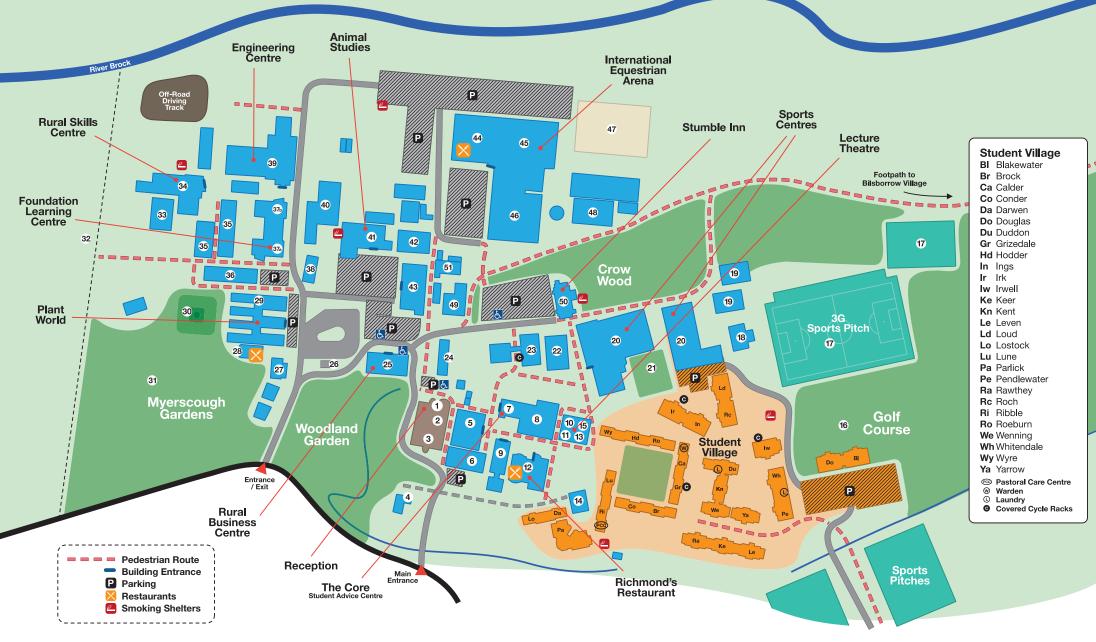

## Campus Map

- Reception (and ATM Cash Machine)
- Fitzherbert Brockholes Building
- Library
- Estates Office
- Laboratories
- Hutton Building The Core - Student Advice Centre
- Winmarleigh Building (Classrooms)
- Administration Building and Finance Office

- 10 Lecture Theatre
- 11 Student Hub / MSU
- 12 Richmonds' Restaurant
- 13 Accommodation Office
- 14 Bowland Suite
- 15 Mini Market
- 16 Golf Course
- 17 Astroturf & 3G Sports Pitches
- 18 Changing Rooms
- 19 Sports Turf Maintenance

- 20 Sports Centres, including the Golf Academy & Gym
- 21 Putting Green
- 22 Student Golf Academy
- 23 Higher Education Centre
- 24 Staff Houses
- 25 Rural Business Centre
- 26 Bus Stops
- 27 Fledglings Nursery (Childcare)
- 28 Garden House Café

- 29 The Plant Centre at Plant World
- 30 Ornamental Kitchen Gardens
- 31 Myerscough Gardens
- 32 Brock Meadow Countryside Area
- 33 Landscape Construction Unit
- 34 Rural Skills Centre
- 35 Production Glasshouses
- **36** Floristry Unit / Office & Photography Studio
- 37a General Education

- 37ь Foundation Learning Centre
- 38 Motorcycle Centre
- 39 Engineering Centre
- 40 Motorsports
- 41 Animal Studies
- 42 Farriery & Forge 43 Veterinary Nursing
- 44 Arena Café Bar
- 45 International Equestrian Arena
- 46 Equine Centre & Indoor School

- 47 Outdoor Riding Schools
- 48 Stables
- 49 The National Arboriculture Centre
- 50 Stumble Inn
- 51 Forge Workshop